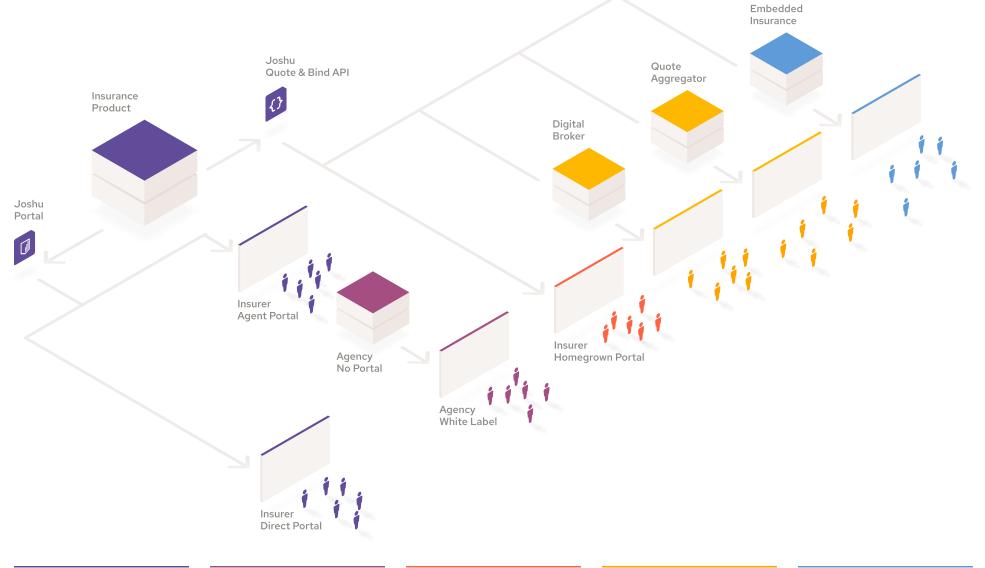

# Jōshu Distribution Channels

# 1. Insurer Direct and Agent Portal

Use Joshu Stores to create your own agent-facing or direct portal

## 2. Agency White Label Portal

You can white label a store for agencies or other distribution partners, while maintaining control of the portal

#### 3. Insurer Homegrown Portal

If you already have a portal then you can add new products faster to it using Joshu's built-in Quote & Bind API

# 4. Digital Brokers and Quote Aggregators

Use Joshu's Quote & Bind API to distribute through agency-owned portals, quote comparison tools, or AMS

### 5. Embedded Insurance

Use Joshu's Quote & Bind API to embed your insurance product in any e-commerce flow for great product placement